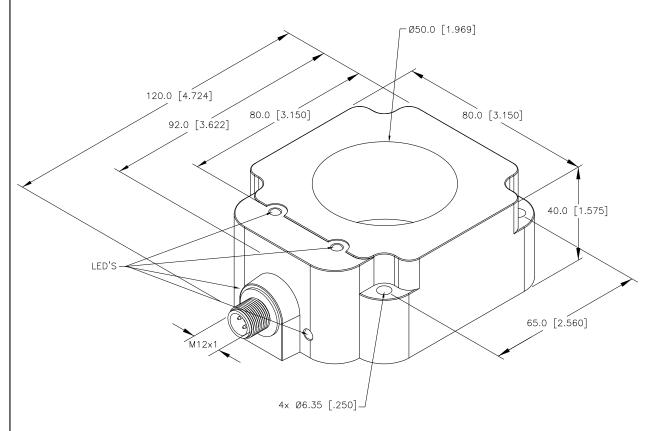

DRAWING RELEASE

DESCRIPTION

05/15/03

DATE

| SPECIFICATIONS                 |                                            |
|--------------------------------|--------------------------------------------|
| INTERIOR RING DIAMETER         | 50 mm                                      |
| MIN. STEEL BALL DIAMETER       | ≧ 6mm                                      |
| PULSE PAUSE                    | ≧ 1ms                                      |
| PULSE LENGTH AT OUTPUT         | ≧ 100ms ± 20%                              |
| OPERATING TEMPERATURE          | -25°C to +70°C (-13°F to +158°F)           |
| OPERATING VOLTAGE              | 10-30 VDC                                  |
| RIPPLE                         | ≤±10%                                      |
| RATED OPERATIONAL CURRENT (DC) | ≤200 mA                                    |
| NO LOAD CURRENT                | ≤15 mA                                     |
| MAX. OFF-STATE CURRENT         | ≤0.1 mA                                    |
| MAX. SWITCHING FREQUENCY       | ≤0.01 kHz                                  |
| RATED INSULATION VOLTAGE       | ≤ 0.5 kV                                   |
| OUTPUT FUNCTION                | 3-WIRE, NORMALLY OPEN, PNP-OUTPUT          |
| SHORT CIRCUIT PROTECTION       | INCORPORATED                               |
| MAX. VOLTAGE DROP              | ≤ 1.8 V                                    |
| WIRE-BREAK PROTECTION          | INCORPORATED                               |
| HOUSING STYLE                  | RING SENSOR, Q80                           |
| HOUSING MATERIAL               | PLASTIC, PBT-GF30                          |
| COIL FORM                      | PLASTIC, PBT-GF30                          |
| VIBRATION RESISTANCE           | 55 Hz, 1 mm AMPLITUDE<br>(IN ALL 3 PLANES) |
| SHOCK RESISTANCE               | 30 g, 11 ms                                |
| DEGREE OF PROTECTION           | IP67                                       |
| SUPPLY VOLTAGE INDICATION      | LED: GREEN                                 |
| SWITCHING STATUS INDICATION    | LED: YELLOW                                |