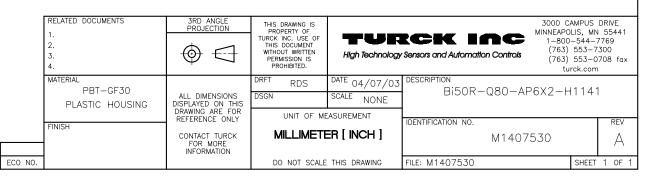

DRAWING RELEASE

DESCRIPTION

05/15/03

DATE

| SPECIFICATIONS                 |                                            |
|--------------------------------|--------------------------------------------|
| INTERIOR RING DIAMETER         | 50 mm                                      |
| MIN. STEEL BALL DIAMETER       | ≧ 6mm                                      |
| PULSE PAUSE                    | ≧ 1ms                                      |
| PULSE LENGTH AT OUTPUT         | ≧ 100ms ± 20%                              |
| OPERATING TEMPERATURE          | -25°C to +70°C (-13°F to +158°F)           |
| OPERATING VOLTAGE              | 10-30 VDC                                  |
| RIPPLE                         | ≤±10%                                      |
| RATED OPERATIONAL CURRENT (DC) | ≤200 mA                                    |
| NO LOAD CURRENT                | ≤15 mA                                     |
| MAX. OFF-STATE CURRENT         | ≤0.1 mA                                    |
| MAX. SWITCHING FREQUENCY       | ≤0.01 kHz                                  |
| RATED INSULATION VOLTAGE       | ≤ 0.5 kV                                   |
| OUTPUT FUNCTION                | 3-WIRE, NORMALLY OPEN, PNP-OUTPUT          |
| SHORT CIRCUIT PROTECTION       | INCORPORATED                               |
| MAX. VOLTAGE DROP              | ≤ 1.8 V                                    |
| WIRE-BREAK PROTECTION          | INCORPORATED                               |
| HOUSING STYLE                  | RING SENSOR, Q80                           |
| HOUSING MATERIAL               | PLASTIC, PBT-GF30                          |
| COIL FORM                      | PLASTIC, PBT-GF30                          |
| VIBRATION RESISTANCE           | 55 Hz, 1 mm AMPLITUDE<br>(IN ALL 3 PLANES) |
| SHOCK RESISTANCE               | 30 g, 11 ms                                |
| DEGREE OF PROTECTION           | IP67                                       |
| SUPPLY VOLTAGE INDICATION      | LED: GREEN                                 |
| SWITCHING STATUS INDICATION    | LED: YELLOW                                |