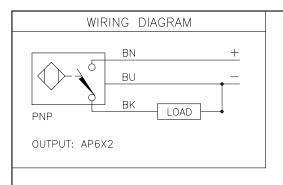

DRAWING RELEASE

DESCRIPTION

05/15/03

DATE

| SPECIFICATIONS                 |                                            |
|--------------------------------|--------------------------------------------|
| INTERIOR RING DIAMETER         | 50 mm                                      |
| MIN. STEEL BALL DIAMETER       | ≧ 6mm                                      |
| PULSE PAUSE                    | ≧ 1ms                                      |
| PULSE LENGTH AT OUTPUT         | ≧ 100ms ± 20%                              |
| OPERATING TEMPERATURE          | -25°C to +70°C (-13°F to +158°F)           |
| OPERATING VOLTAGE              | 10-30 VDC                                  |
| RIPPLE                         | ≤±10%                                      |
| RATED OPERATIONAL CURRENT (DC) | ≤200 mA                                    |
| NO LOAD CURRENT                | ≤15 mA                                     |
| MAX. OFF-STATE CURRENT         | ≤0.1 mA                                    |
| MAX. SWITCHING FREQUENCY       | ≤0.01 kHz                                  |
| RATED INSULATION VOLTAGE       | ≤ 0.5 kV                                   |
| OUTPUT FUNCTION                | 3-WIRE, NORMALLY OPEN, PNP-OUTPUT          |
| SHORT CIRCUIT PROTECTION       | INCORPORATED                               |
| MAX. VOLTAGE DROP              | ≤ 1.8 V                                    |
| WIRE-BREAK PROTECTION          | INCORPORATED                               |
| HOUSING STYLE                  | RING SENSOR, Q80                           |
| HOUSING MATERIAL               | PLASTIC, PBT-GF30                          |
| COIL FORM                      | PLASTIC, PBT-GF30                          |
| VIBRATION RESISTANCE           | 55 Hz, 1 mm AMPLITUDE<br>(IN ALL 3 PLANES) |
| SHOCK RESISTANCE               | 30 g, 11 ms                                |
| DEGREE OF PROTECTION           | IP67                                       |
| SUPPLY VOLTAGE INDICATION      | LED: GREEN                                 |
| SWITCHING STATUS INDICATION    | LED: YELLOW                                |